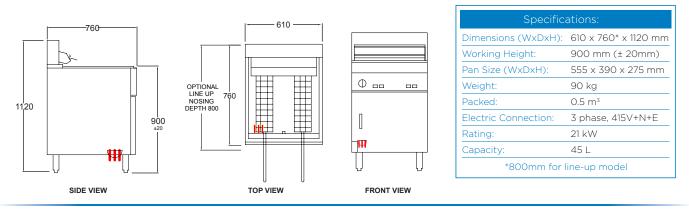

FRE-24D(L) 3 baskets (Line-up Nosing optional)

FRET-18D(L) 2 baskets, split pan (Line-up Nosing optional)

• 12 months parts & labour warranty • 10 years parts availability guarantee • Service and support 365 days a year