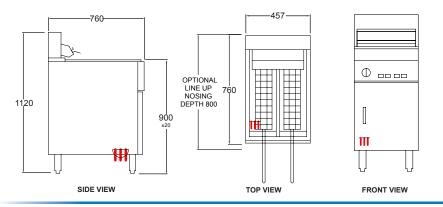

#### FRE Models - Electric

FRE-18/1D(L) 2 baskets (Line-up Nosing optional)

| Specifications:          |                      |  |
|--------------------------|----------------------|--|
| Dimensions (WxDxH):      | 457 x 760* x 1120 mm |  |
| Working Height:          | 900 mm (± 20mm)      |  |
| Pan Size (WxDxH):        | 405 x 390 x 275 mm   |  |
| Weight:                  | 65 kg                |  |
| Packed:                  | 0.4 m <sup>3</sup>   |  |
| Electric Connection:     | 3 phase, 415V+N+E    |  |
| Rating:                  | 21 kW                |  |
| Capacity:                | 32 L                 |  |
| *800mm for line-up model |                      |  |

FRE-24D(L) 3 baskets (Line-up Nosing optional)

FRET-18D(L) 2 baskets, split pan (Line-up Nosing optional)

• 12 months parts & labour warranty • 10 years parts availability guarantee • Service and support 365 days a year