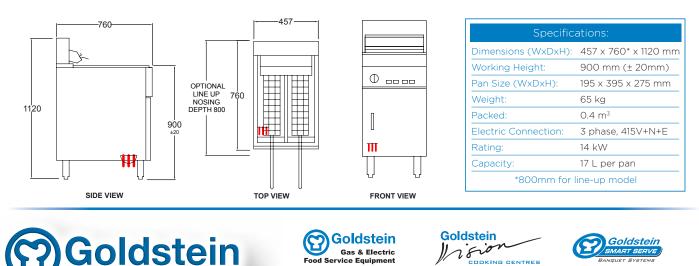

#### FRE Models - Electric

FRE-18/1D(L) 2 baskets (Line-up Nosing optional)

| Specifications:          |                      |  |
|--------------------------|----------------------|--|
| Dimensions (WxDxH):      | 457 x 760* x 1120 mm |  |
| Working Height:          | 900 mm (± 20mm)      |  |
| Pan Size (WxDxH):        | 405 x 390 x 275 mm   |  |
| Weight:                  | 65 kg                |  |
| Packed:                  | 0.4 m <sup>3</sup>   |  |
| Electric Connection:     | 3 phase, 415V+N+E    |  |
| Rating:                  | 21 kW                |  |
| Capacity:                | 32 L                 |  |
| *800mm for line-up model |                      |  |