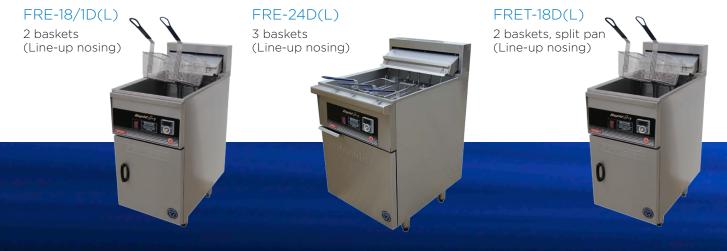

#### MODELS:

AUSTRALIA'S PREMIER FOOD SERVICE EQUIPMENT MANUFACTURER

QUALITY INNOVATION (1800 013 123

SUSTAINABILITY SREATIVITY

goldsteineswood.com.au

#### FRE Models - Electric

FRE-18/1D(L) 2 baskets (Line-up Nosing optional)

| Specifications:          |                      |  |
|--------------------------|----------------------|--|
| Dimensions (WxDxH):      | 457 x 760* x 1120 mm |  |
| Working Height:          | 900 mm (± 20mm)      |  |
| Pan Size (WxDxH):        | 405 x 390 x 275 mm   |  |
| Weight:                  | 65 kg                |  |
| Packed:                  | 0.4 m <sup>3</sup>   |  |
| Electric Connection:     | 3 phase, 415V+N+E    |  |
| Rating:                  | 21 kW                |  |
| Capacity:                | 32 L                 |  |
| *800mm for line-up model |                      |  |

FRE-24D(L) 3 baskets (Line-up Nosing optional)

FRET-18D(L) 2 baskets, split pan (Line-up Nosing optional)

• 12 months parts & labour warranty • 10 years parts availability guarantee • Service and support 365 days a year